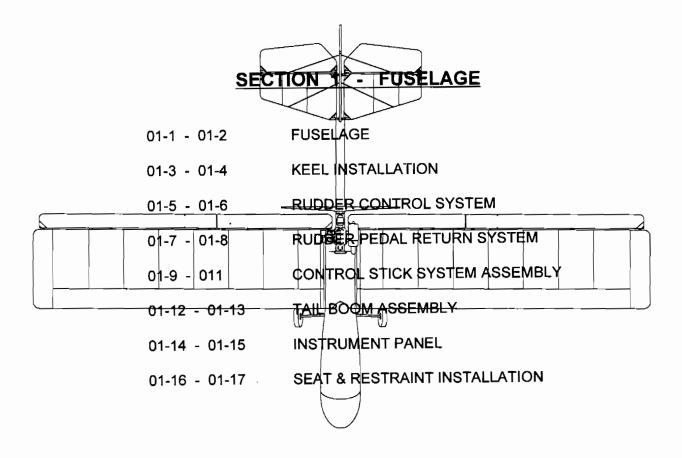

#### **TEXT MANUAL**

1-1 KEEL to FUSELAGE CAGE ASSEMBLY

1-1 - 1-2 RUDDER CONTROL SYSTEM ASSEMBLY and INSTALLATION

| 1,2 | CONTROLS OF SYSTEM ASSEMBLY and INSTALLATION  |
|-----|-----------------------------------------------|
| 1-3 | TAIL BOOM ASSEMBLY and INSTALLATION           |
| 1-3 | ELEVATOR YOKE and PUSH PULL TUBE INSTALLATION |
| 1-3 | AILERON CABLE INSTALLATION                    |
| 1-4 | INSTRUMENT PANEL INSTALLATION                 |
| 1-4 | SEAT and RESTRAINT INSTALLATION               |
| 1-4 | CENTER COVER INSTALLATION                     |
| 1 5 | THROTTI E I EVER INSTALLATION                 |