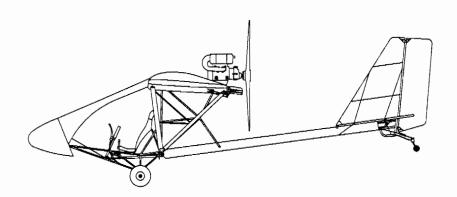

### **PARTS MANUAL**



08-1 - 08-2

OPTIONAL FAIRING NOSE POD/WINDSHIELD ASSEMBLY

08-3 - 08-4

OPTIONAL ELEVATOR TRIM TAB





#### **TEXT MANUAL**





#### **TEXT MANUAL**



1-1 KEEL to FUSELAGE CAGE ASSEMBLY

1-1 - 1-2 RUDDER CONTROL SYSTEM ASSEMBLY and INSTALLATION

| 1,2 | CONTROLS OF SYSTEM ASSEMBLY and INSTALLATION  |
|-----|-----------------------------------------------|
| 1-3 | TAIL BOOM ASSEMBLY and INSTALLATION           |
| 1-3 | ELEVATOR YOKE and PUSH PULL TUBE INSTALLATION |
| 1-3 | AILERON CABLE INSTALLATION                    |
| 1-4 | INSTRUMENT PANEL INSTALLATION                 |
| 1-4 | SEAT and RESTRAINT INSTALLATION               |
| 1-4 | CENTER COVER INSTALLATION                     |
| 1 5 | THROTTI E I EVER INSTALLATION                 |



### **TEXT MANUAL**



2-1 GEAR LEG INSTALLATION

2-1 BRAKE ASSEMBLY

| <del></del> | 2 1 - 2 2 | WHEEL ASSEMBLY and INSTALLATION    |
|-------------|-----------|------------------------------------|
|             | 2-2       | BRAKE LEVER and CABLE INSTALLATION |
|             | 2-3       | TAILWHEEL INSTALLATION             |
|             |           |                                    |
|             |           |                                    |
|             |           |                                    |
|             |           |                                    |



#### **TEXT MANUAL**



3-1 MUFFLER, ENGINE and PROPELLER INSTALLATION

3-1 - 3-2 CARBURETOR and THROTTLE CABLE INSTALLATION





#### **TEXT MANUAL**



4-1 VERTICAL STABILIZER FRAME ASSEMBLY

4-1 HORIZON