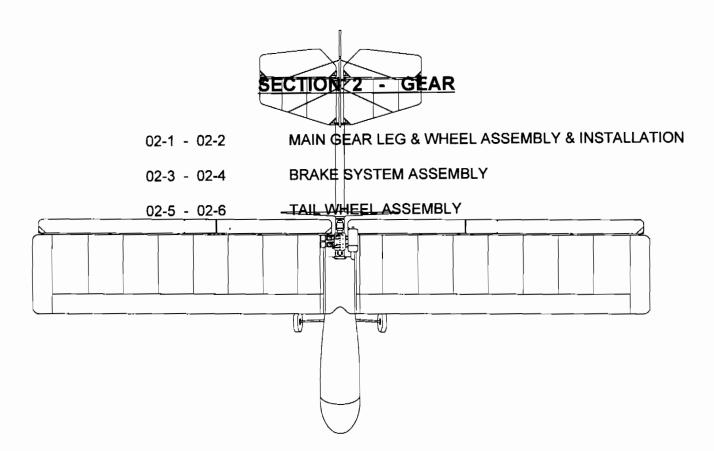

### **TEXT MANUAL**

2-1 GEAR LEG INSTALLATION

2-1 BRAKE ASSEMBLY

| <del></del> | 2 1 - 2 2 | WHEEL ASSEMBLY and INSTALLATION    |
|-------------|-----------|------------------------------------|
|             | 2-2       | BRAKE LEVER and CABLE INSTALLATION |
|             | 2-3       | TAILWHEEL INSTALLATION             |
|             |           |                                    |
|             |           |                                    |
|             |           |                                    |
|             |           |                                    |