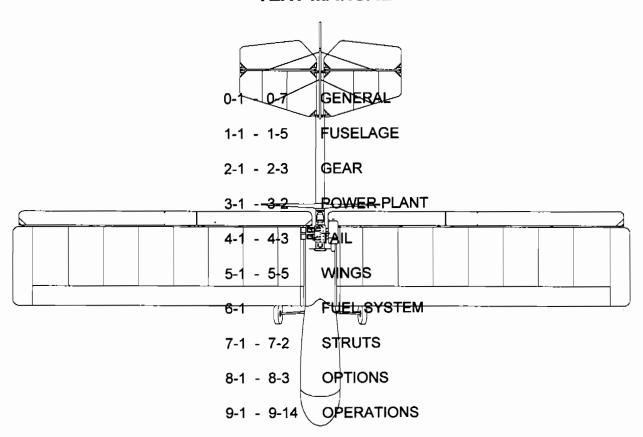

### **PARTS MANUAL**

08-1 - 08-2

OPTIONAL FAIRING NOSE POD/WINDSHIELD ASSEMBLY

08-3 - 08-4

OPTIONAL ELEVATOR TRIM TAB

#### **TEXT MANUAL**

1-1 KEEL to FUSELAGE CAGE ASSEMBLY

1-1 - 1-2 RUDDER CONTROL SYSTEM ASSEMBLY and INSTALLATION

| 1,2 | CONTROLS OF SYSTEM ASSEMBLY and INSTALLATION  |
|-----|-----------------------------------------------|
| 1-3 | TAIL BOOM ASSEMBLY and INSTALLATION           |
| 1-3 | ELEVATOR YOKE and PUSH PULL TUBE INSTALLATION |
| 1-3 | AILERON CABLE INSTALLATION                    |
| 1-4 | INSTRUMENT PANEL INSTALLATION                 |
| 1-4 | SEAT and RESTRAINT INSTALLATION               |
| 1-4 | CENTER COVER INSTALLATION                     |
| 1 5 | THROTTI E I EVER INSTALLATION                 |

### **TEXT MANUAL**

2-1 GEAR LEG INSTALLATION

2-1 BRAKE ASSEMBLY

| <del></del> | 2 1 - 2 2 | WHEEL ASSEMBLY and INSTALLATION    |
|-------------|-----------|------------------------------------|
|             | 2-2       | BRAKE LEVER and CABLE INSTALLATION |
|             | 2-3       | TAILWHEEL INSTALLATION             |
|             |           |                                    |
|             |           |                                    |
|             |           |                                    |
|             |           |                                    |

#### **TEXT MANUAL**

3-1 MUFFLER, ENGINE and PROPELLER INSTALLATION

3-1 - 3-2 CARBURETOR and THROTTLE CABLE INSTALLATION

#### **TEXT MANUAL**

4-1 VERTICAL STABILIZER FRAME ASSEMBLY

4-1 HORIZONTAL STABILIZER FRAME ASSEMBLY

| 41.43 | RUDDER FRAME ASSEMBLY   |
|-------|-------------------------|
|       |                         |
|       |                         |
| 4-2   | ELEVATOR FRAME ASSEMBLY |
|       |                         |
| 4-2   | SKINNING STABILIZERS    |
|       |                         |

### **TEXT MANUAL**

5-1 WING FRAME ASSEMBLY

5-1 - 5-2 FUEL TANK ASSEMBLY

| <br><del></del> |                                                  |
|-----------------|--------------------------------------------------|
| _ 5-2           | FUEL TANK INSTALLATION                           |
| 5-2             | ROOT RIB INSTALLATION                            |
| 5-2 - 5-3       | FLAP and AILERON ASSEMBLY and SKINNING           |
| 5-3             | BELL CRANK ASSEMBLY and INSTALLATION             |
| 5-3             | AILERON PUSH-PULL TUBE ASSEMBLY and INSTALLATION |
| 5-4             | FLAP and AILERON INSTALLATION                    |
| 5-4             | AILERON and FLAP RIGGING                         |
| 5-4 - 5-5       | WING SKINNING                                    |

### **TEXT MANUAL**

8-1 - 8-2 OPTIONAL FAIRING NOSE POD/WINDSHIELD ASSEMBLY

8-3 OPTIONAL ELEVATOR TRIM TAB

#### **TEXT MANUAL**

9-1 - 9-3 CHECKING RIGGING and SYMMETRY

9-4 - 9-8 EAA GENERAL SAFETY CHECK LIST

| <br>        |                             |
|-------------|-----------------------------|
| <br>9-9     | WEIGHT & BAR ANCE           |
|             |                             |
| 9-10        | FINAL INSPECTION            |
| 9-10        |                             |
|             |                             |
| 9-10 - 9-11 | CHECKING MAXIMUM STATIC RPM |
| <br>        |                             |

9-11 PRE-FLIGHT CHECKLISTS and SAFETY

9-11 - 9-12 FLIGHT HANDLING CONSIDERATIONS

9-12 FLYING THE STINGER

9-13 FINE TUNING RIGGING

9-13 AIRFRAME MAINTENANCE

9-14 ENCLOSED TRAILERS

9-14 OPEN TRAILERS

9-14 CORROSION AND WASHING YOUR PLANE