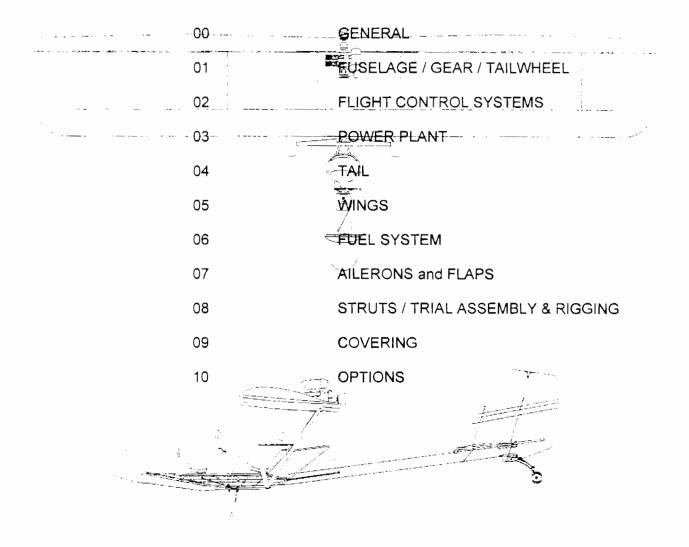

# RRNS S-18 STINGER II





WD394

#### RRINE S-18 STINGER II







MD3941

# RRANS S-18 STINGER II



MD3941

# RRDESS-18 STINGER II



|   | <u>SE(</u>    | CTION_10OPTIONS                          |
|---|---------------|------------------------------------------|
|   | 10-1 - 10-2   | OPTIONAL JURY STRUT FAIRING INSTALLATION |
| · | 10A-1 - 10A-2 | OPTIONAL FAIRING / WINDSHIELD ASSEMBLY   |
|   | 10B-1 - 10B-2 | OPTIONAL PLANNIERS & INTERCOM BAG        |
|   | 10C-1 - 10C-2 | OPTIONAL STROBES                         |
|   |               |                                          |



## RRANS S-18 STINGER II





#### RAMS S-18 STINGER II



# RRAMS S-18 STINGER II



#### SECTION 2 - FLIGHT CONTROL SYSTEMS

|         | 02-1        |                                                         |
|---------|--------