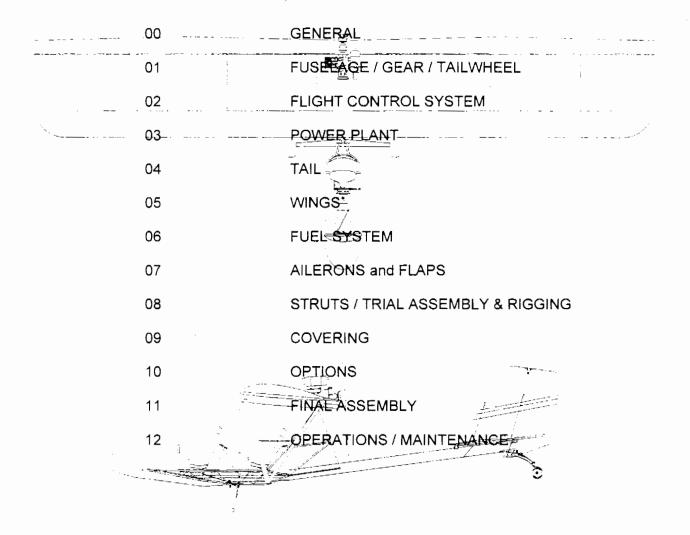

#### SECTION 2 - FLIGHT CONTROL SYSTEMS

|         | 02-1        |                                                         |
|---------|-------------|---------------------------------------------------------|
|         | 02-1 - 02-2 |                                                         |
| · · · - | 02-3 - 02-4 |                                                         |
|         | 02-4        | 503 / 582 THROTTLE LEVER INSTALLATION                   |
|         | 02-5        | 912 THROTTLE LEVER INSTALLATION                         |
|         | 02-6        | ELEVATOR TRIM LEVER and TRIM CABLE HOUSING INSTALLATION |
|         | 02-6        | AILERON CABLE INSTALLATION                              |
|         | 02-7        | MECHANICAL BRAKE LEVER ASSEMBLY                         |
|         | 02-7 - 02-8 | OPTIONAL HYDRAULIC BRAKE PEDAL ASSEMBLY                 |
|         |             |                                                         |