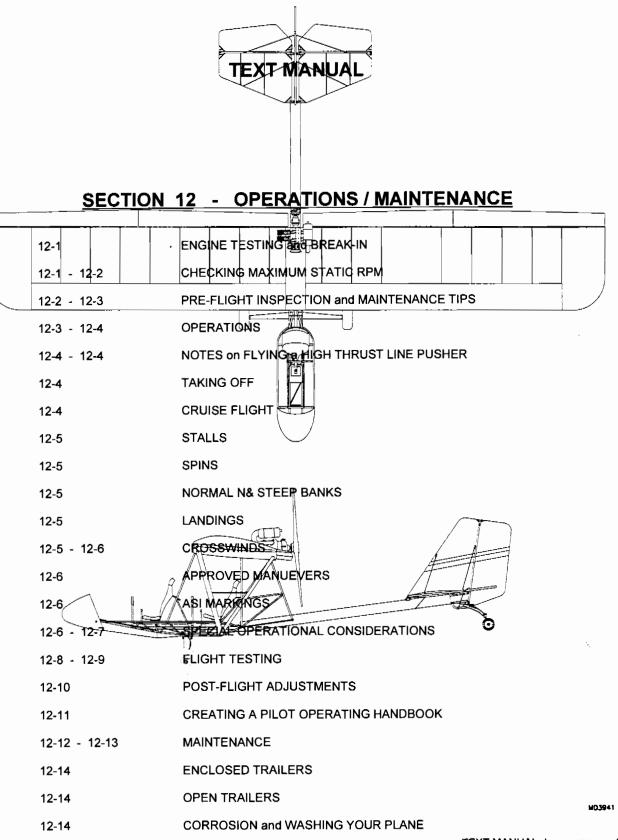

6        | AILERON CABLE INSTALLATION                              |
|         | 02-7        | MECHANICAL BRAKE LEVER ASSEMBLY                         |
|         | 02-7 - 02-8 | OPTIONAL HYDRAULIC BRAKE PEDAL ASSEMBLY                 |
|         |             |                                                         |

# RRESS-18 STINGER II



MD.3941

#### RRADES S-18 STINGER II



#### RRADE S-18 STINGER II



#### RREADE S-18 STINGER II

÷.,



#### M03941

## RRESS-18 STINGER II



MD3941

.....

## RRADE S-18 STINGER II

•\_\_\_\_4



M0.3941

# RREADE S-18 STINGER II



÷.

24ª

#### RREADE S-18 STINGER II

Ξ.

1 21

: •·;



MD3941

#### RRIE S-18 STINGER II





## RRIGES S-18 STINGER II



#### RRES S-18 STINGER II

1

 $\mathbb{S}_{2^{m}}$ 



M03941

#### REPESSION STINGER II



•...

1.1