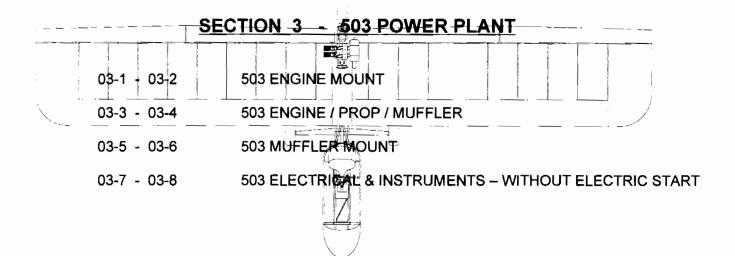

# RRNS S-18 STINGER II





WD394

#### RRINE S-18 STINGER II







MD3941

# RRANS S-18 STINGER II



MD3941

# RRDESS-18 STINGER II



|   | <u>SE(</u>    | CTION_10OPTIONS                          |
|---|---------------|------------------------------------------|
|   | 10-1 - 10-2   | OPTIONAL JURY STRUT FAIRING INSTALLATION |
| · | 10A-1 - 10A-2 | OPTIONAL FAIRING / WINDSHIELD ASSEMBLY   |
|   | 10B-1 - 10B-2 | OPTIONAL PLANNIERS & INTERCOM BAG        |
|   | 10C-1 - 10C-2 | OPTIONAL STROBES                         |
|   |               |                                          |



## RRANS S-18 STINGER II





#### RAMS S-18 STINGER II



# RRAMS S-18 STINGER II



#### SECTION 2 - FLIGHT CONTROL SYSTEMS

|         | 02-1        |                                                         |
|---------|-------------|---------------------------------