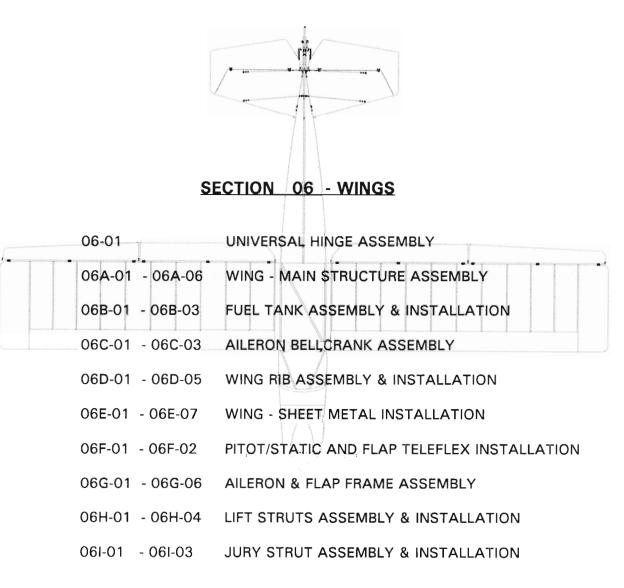

- 01 011 FUSELAGE
- 02 02D CONTROL SYSTEMS
- 03 03H ENGINE 912
- 04 ---- ENGINE 582
- 05 ---- INSTRUMENTS & ELECTRICAL 912 & 582
- 06 06H WINGS
- 07 07F EXTERNAL ASSEMBLIES
- 08 COVERING
- 09 09B INTERNAL ASSEMBLIES
- 10 10K OPTIONS
- 11 WING ATTACHMENT
- 12 RIGGING
- 13 PILOT OPERATING INFORMATION