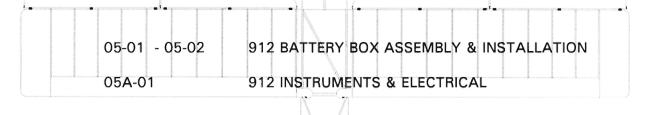

---|--------------------------------------------|
|   | 03-01 - 03-02   | 912 ENGINE MOUNT ASSEMBLY & INSTALLATION   |
|   | 03A-01          | 912 ENĞINE                                 |
|   | 03B-01 - 03B-04 | 912 FUEL SYSTEM - PART 1                   |
|   | 03C-01 - 03C-02 | 912 FUEL SYSTEM - PART 2                   |
|   | 03D-01 - 03D-02 | 912 THROTTLE HOOKUP - CARBURETOR SIDE      |
|   | 03E-01 - 03E-02 | 912 CHOKE SYSTEM                           |
|   | 03F-01 - 03F-03 | 912 OIL COOLER ASSEMBLY & INSTALLATION     |
|   | 03G-01 - 03G-05 | 912 COOLING SYSTEM ASSEMBLY & INSTALLATION |
|   | 03H-01          | 912 MUFFLER ASSEMBLY & INSTALLATION        |
|   |                 |                                            |









SECTION 05 - INSTRUMENTS & ELECTRICAL - 912 & 582



## **582 TEXT IN DEVELOPMENT**









## SECTION 07 - EXTERNAL ASSEMBLIES

| 07-01 - 07-04    | INSTRUMENT PANEL & PANEL HOUSING INSTALLATION  |
|------------------|------------------------------------------------|
| 07A-01 - 07A-010 | WINDSHIELD INSTALLATION                        |
| 07B-01 - 07B-08  | DOOR ASSEMBLY - LEXAN & TRIM                   |
| 07C-01 - 07C-02  | DOOR ASSEMBLY & INSTALLATION - LATCH MECHANISM |
| 07D-01 - 07D-04  | SPINNER ASSEMBLY                               |
| 07E-01           | 912 TENNESSEE PROP INSTALLATION                |
| 07F-01 - 07F-06  | COWLING ASSEMBLY & INSTALLATION                |











SECTION 10 - OPTIONS

T

010-01 OPTIONAL ADJUSTABLE LIFT STRUT KIT

010A-01 OPTIONAL RIVETING METHOD (REPLACING RIB STITCHING)

Т

010B-01 OPTIONAL GE